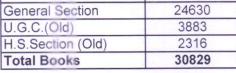

No. of books purchased during the period - 870 Accession Numbers : From 23761 to 24630

| Section           | No.of Books |
|-------------------|-------------|
| General Section   | 24630       |
| U.G.C.(Old)       | 3883        |
| H.S.Section (Old) | 2316        |
| Total Books       | 30829       |