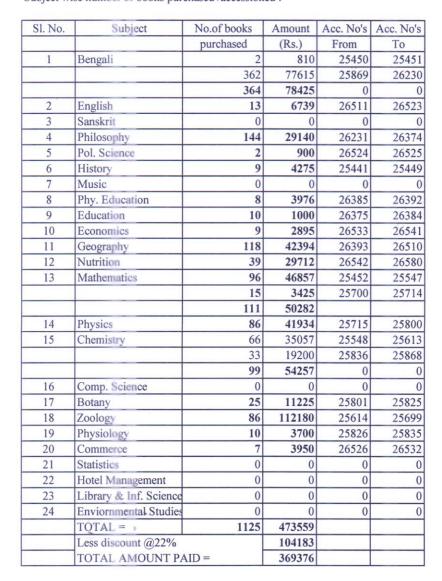

Principal

Mugberia Gangadhar Mahavidyalaya

Statement of Library Books purchased during 2020 - 2021 Financial Year (01.04.2020 - 31.03.2021)

No. of books purchased during the period -1140 Accession Numbers: From 25441 to 26580

Subject wise number of books accessioned:

| Sl. No. | Subject                | No.of books |
|---------|------------------------|-------------|
|         |                        | purchased   |
| 1       | Bengali                | 364         |
| 2       | English                | 13          |
| 3       | Sanskrit               | 0           |
| 4       | Philosophy             | 144         |
| 5       | Pol. Science           | 2           |
| 6       | History                | 9           |
| 7       | Music                  | 0           |
| 8       | Phy. Education         | 8           |
| 9       | Education              | 10          |
| 10      | Economics              | 9           |
| 11      | Geography              | 118         |
| 12      | Nutrition              | 39          |
| 13      | Mathematics            | 111         |
| 14      | Physics                | 86          |
| 15      | Chemistry              | 99          |
| 16      | Comp. Science          | 0           |
| 17      | Botany                 | 25          |
| 18      | Zoology                | 86          |
| 19      | Physiology             | 10          |
| 20      | Commerce               | 7           |
| 21      | Statistics             | 0           |
| 22      | Hotel Management       | 0           |
| 23      | Library & Inf. Science | 0           |
| 24      | Enviornmental Studies  | 0           |
|         | TOTAL =                | 1140        |

Print Journals subscribed - 7
Beside these a huge number of e-books & e-journals are accessed online through INFLIBNET N-LIST programme of UGC.

Librarian

Principal

Mugberta Cangadhar Mahavidyalaya

Statement of Library Books purchased during 2020 - 2021 Financial Year (01.04.2020 - 31.03.2021)